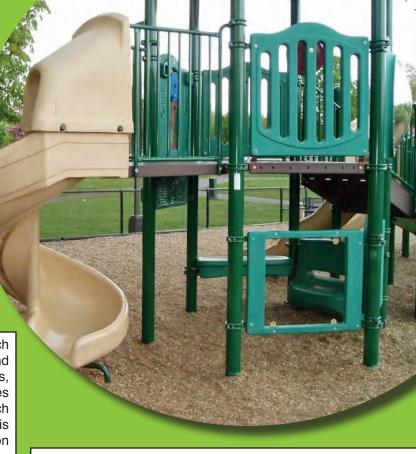

# Guardian Playground Mulch

Play Hard • Fall Safer

**Guardian** and its **Exclusive Dealers** take pride in each playground that is installed using its engineered wood playground mulch. From large commercial projects to residential playgrounds, we are here to help and guide you with quick detailed estimates and complete installation/delivery service. Our playground mulch is made from the **finest organic**, **virgin wood** available, and is carefully monitored to ensure complete customer satisfaction and safety.