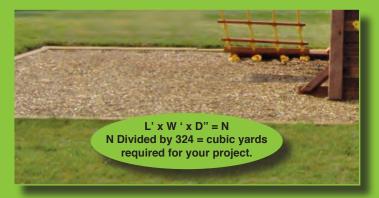

### "Engineered Wood Mulch"

- Made from 100% organic virgin wood.
- New convenient 4 yard Super Sacks and 2 cubic ft. bags
- Meet Safety Guidelines for test ASTM-F1292-04 Impact attenuation of surfacing.
- Meets ADA Guidelines for test ASTM-F1951-09b Wheelchair accessibility.
- Provides a clean and safe environment for children play zone.
- Easy to maintain and looks greats for years.
- Economical and cost efficient.